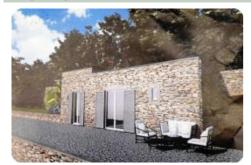

## Indipendente - cod.1675 - Rio price 85.000,00 euro

On the eastern side in one of the ancient villages of the island with origins in the Bronze Age, perched on a hill 180 meters above sea level. We offer in a privileged and sunny position, with a splendid view of the gulf, an interesting building possibility which, after demolition with sanitary adaptation of an old ruined building, with recovery of existing volumes, allows the construction of a single real estate unit to be used as a dwelling, having a gross living area of about 60 square meters. The property is completed by a surrounding terraced land of approximately 2200 m2.