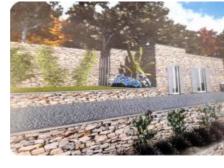

## Indipendente - cod.1675 - Rio price 85.000,00 euro

On the eastern side in one of the ancient villages of the island with origins in the Bronze Age, perched on a hill 180 meters above sea level. We offer in a privileged and sunny position, with a splendid view of the gulf, an interesting building possibility which, after demolition with sanitary adaptation of an old ruined building, with recovery of existing volumes, allows the construction of a single real estate unit to be used as a dwelling, having a gross living area of about 60 square meters. The property is completed by a surrounding terraced land of approximately 2200 m2.