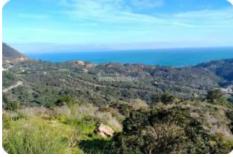

## Indipendente - cod.1675 - Rio price 85.000,00 euro

On the eastern side in one of the ancient villages of the island with origins in the Bronze Age, perched on a hill 180 meters above sea level. We offer in a privileged and sunny position, with a splendid view of the gulf, an interesting building possibility which, after demolition with sanitary adaptation of an old ruined building, with recovery of existing volumes, allows the construction of a single real estate unit to be used as a dwelling, having a gross living area of about 60 square meters. The property is completed by a surrounding terraced land of approximately 2200 m2.