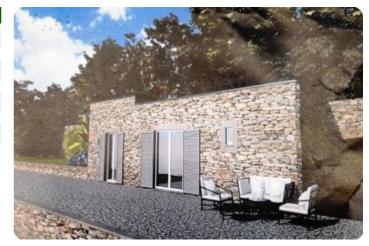

## Indipendente - cod.1675 - Rio price 85.000,00 euro

On the eastern side in one of the ancient villages of the island with origins in the Bronze Age, perched on a hill 180 meters above sea level. We offer in a privileged and sunny position, with a splendid view of the gulf, an interesting building possibility which, after demolition with sanitary adaptation of an old ruined building, with recovery of existing volumes, allows the construction of a single real estate unit to be used as a dwelling, having a gross living area of about 60 square meters. The property is completed by a surrounding terraced land of approximately 2200 m2.